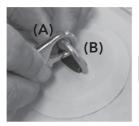

## Connection

Each AM DHYANA Yoga Board can be connected to this YOGA DOCK by three straps (Standard accessory for DHYANA).

For each strap, follow connection instruction shown below.

- 1. Link up the clasp (A) with D-ring (B) in the dock. Thread the strap through D-ring (C) in the board.
- 2. Thread the strap through the buckle (D) and fasten.
- 3. Repeat above steps for the rest straps.