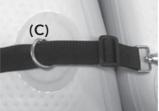

## Connection

Each AM DHYANA Yoga Board can be connected to this YOGA DOCK by three straps (Standard accessory for DHYANA).

For each strap, follow connection instruction shown below.

- 1. Link up the clasp (A) with D-ring (B) in the dock. Thread the strap through D-ring (C) in the board.
- 2. Thread the strap through the buckle (D) and fasten.
- 3. Repeat above steps for the rest straps.