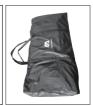

## **Folding and Storage**

- 1. Deflate and clean the board with fresh water. The original package can be reused for protection.
- 2. Fold the dock as shown below.
- 3. Pack the dock into zip backpack. Store it in a clean and dry place.