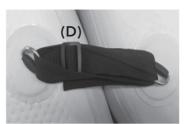

## Connection

Each AM DHYANA Yoga Board can be connected to this YOGA DOCK by three straps (Standard accessory for DHYANA).

For each strap, follow connection instruction shown below.

- 1. Link up the clasp (A) with D-ring (B) in the dock. Thread the strap through D-ring (C) in the board.
- 2. Thread the strap through the buckle (D) and fasten.
- 3. Repeat above steps for the rest straps.