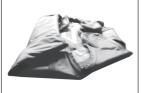

## **Folding and Storage**

- 1. Deflate and clean the board with fresh water. The original package can be reused for protection.
- 2. Fold the dock as shown below.
- 3. Pack the dock into zip backpack. Store it in a clean and dry place.