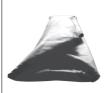

## **Folding and Storage**

- 1. Deflate and clean the board with fresh water. The original package can be reused for protection.
- 2. Fold the dock as shown below.
- 3. Pack the dock into zip backpack. Store it in a clean and dry place.